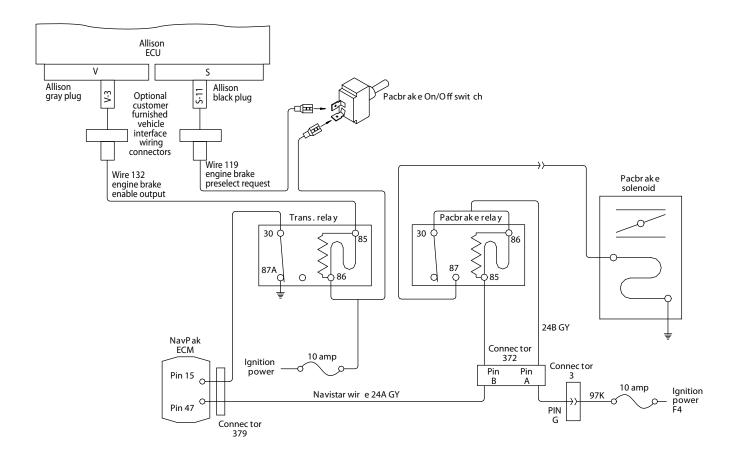

## NAVPAC EXHAUST BRAKE WIRING SCHEMATIC FOR:

## NAVISTAR DT466E/DT530E NAVPAK SYSTEMS

For vehicles: (WITH) Allison WT III Transmission (WITH OR WITHOUT) ABS Brake System (WITH) On-board air supply Note: Do not use on vehicles equipped with Allison 4th Generation Transmissions, they are identified by one connector at the transmission ECU, consult Pacbrake factory

## **NOTES:**

- Pacbrake wiring kit contains toggle type switch, source Navistar rocker switch part number 1677051-C1 if desired.
- The NavPak ECM requires exhaust brake circuit to be enabled.
- Information for this schematic was derived from vehicle systems at the date of this printing.
- Updates or variations by vehicle manufacturers constituting changes will not be the responsibility of Pacbrake.
- Interface withABS not required on vehicles with Allison MD3060 transmissions.