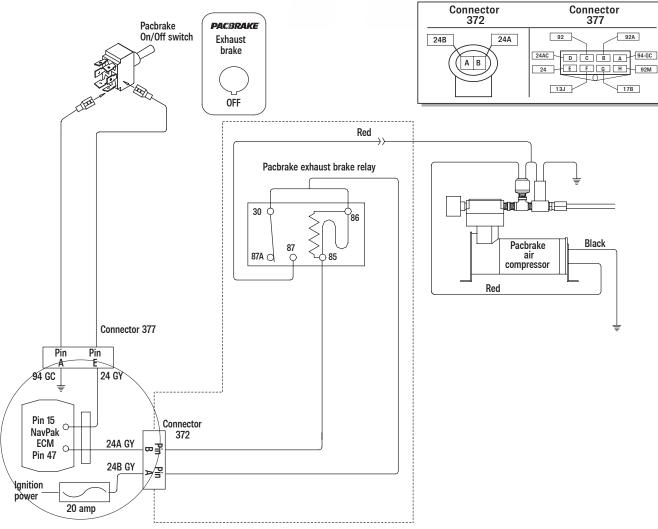

## NOTE

- · Pacbrake wiring kit contains toggle type switch, source Navistar rocker switch part number 1619699-C2 if desired.
- The NavPak ECM requires exhaust brake circuit to be enabled.
- · Relays shown are de-energized.
- Connector 372 located above starter on DT 466 and DT530. On 444E it is located behind the cylinder head drivers side. Remove protective cap and connect to Pacbrake harness (supplied).
- 8 Pin connector 377 located behind fuse panel.
- Dotted area indicates Pacbrake harness PN C11804.
- · Navistar supplied wires illustrated in circled area.
- · Information for this schematic was derived from vehicle systems at the date of this printing.
- · Updates or variations by vehicle manufacturers constituting changes will not be the responsibility of Pacbrake.