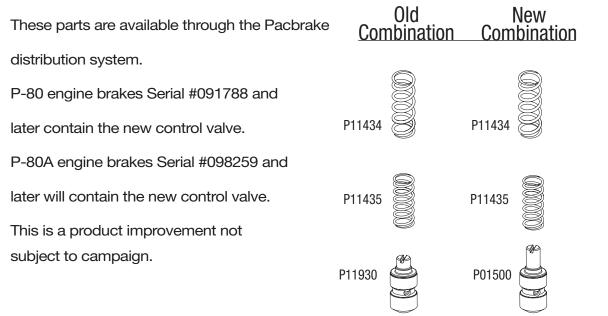

## Pacbrake has released the use of P01500 control valves in all P-80 and P-80A engine brakes.

The control valve part number P01500 replaces the previously used part number P11930.

The P01500 control valve will be used with inner control valve spring part number P11435 and outer spring part number P11434. If updating an engine brake to a new combination, it is imperative all cylinders are done. It is not recommended to interchange the new and old combinations in the same engine brake.